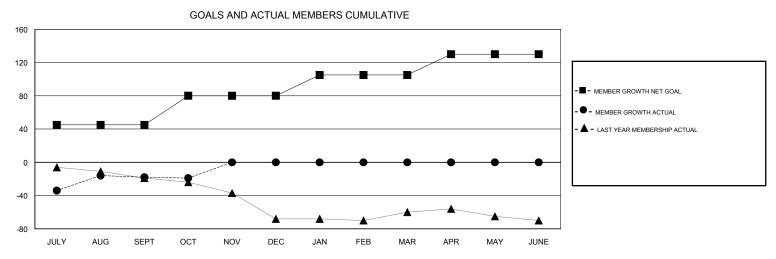

## **LOCATION CALIFORNIA HOWARD HUDSON GMT CA** Clubs Members RESULTS FOR 2018-2019 RESULTS FOR 2018-2019 NEW CLUB GOAL NEW CLUBS DROPPED CLUBS MEMBER GROWTH NET MEMBER GROWTH DROPPED QUARTER QUARTER GOAL ACTUAL MEMBERS ACTUAL (including transfers) 0 0 45 55 68 JULY/AUG/SEPT JULY/AUG/SEPT 0 35 18 15 OCT/NOV/DEC OCT/NOV/DEC 0 1 0 25 0 0 JAN/FEB/MAR JAN/FEB/MAR 0 0 25 0 0 APR/MAY/JUNE APR/MAY/JUNE